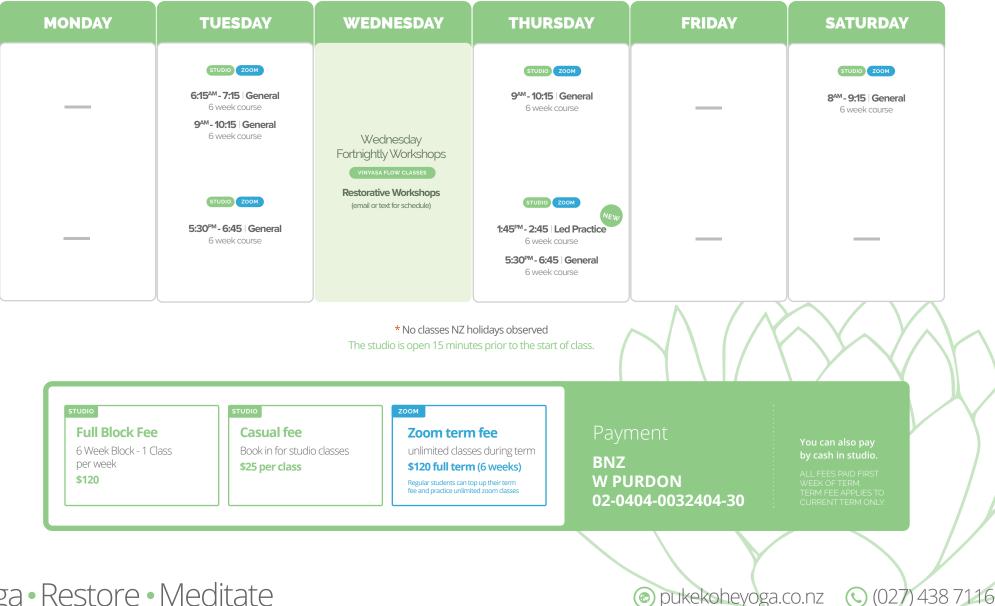

## 2025 **Schedule** CLASSES SET IN 6 WEEK BLOCKS

Yoga • Restore • Meditate

| SATURDAY CLASSES<br>12th July   16th August<br>6 week block   | WINTER BLOCK 1<br>TUESDAY CLASSES<br>15th July   19th August<br>6 week block                  | <b>THURSDAY CLASSES</b><br><b>17th July   21st August</b><br>6 week block     | Full Block Fee<br>6 Week Block - 1 Class per<br>week<br>\$120 |                                                     |
|---------------------------------------------------------------|-----------------------------------------------------------------------------------------------|-------------------------------------------------------------------------------|---------------------------------------------------------------|-----------------------------------------------------|
| SATURDAY CLASSES<br>30th August   4th October<br>6 week block | WINTER BLOCK 2<br><b>DUESDAY CLASSES</b><br><b>Data September   7th August</b><br>Gweek block | <b>THURSDAY CLASSES</b><br><b>4th September   9th October</b><br>6 week block | Full Block Fee<br>6 Week Block - 1 Class per<br>week<br>\$120 |                                                     |
| SATURDAY CLASSES<br>18th October   22nd Nov<br>6 week block   | SPRING BLOCK 1<br>TUESDAY CLASSES<br>21st October   25th Nov<br>6 week block                  | <b>THURSDAY CLASSES</b><br>23rd October   27th Nov<br>6 week block            | Full Block Fee<br>6 Week Block - 1 Class per<br>week<br>\$120 |                                                     |
| SATURDAY CLASSES<br>6th Dec 120th Dec<br>3 week block         | END OF YEAR BLOCK<br>DUESDAY CLASSES<br>2nd Dec   16th Dec<br>3 week block                    | <b>THURSDAY CLASSES</b><br><b>4th Dec   18th Dec</b><br>3 week block          | Full Block Fee<br>3 Week Block - 1 Class per<br>week<br>\$60  | 2026 Schedule will be published<br>in December 2025 |

• Yoga • Restore • Meditate

pukekoheyoga.co.nz
 (027) 438 7116